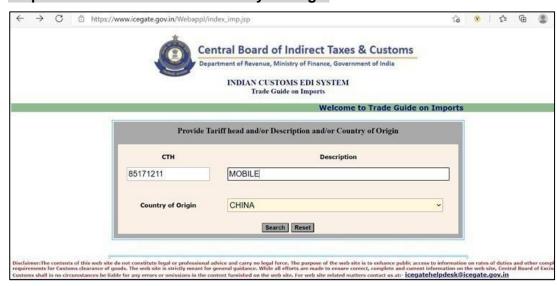

|



| Type of Duty                | Details                                                                                     |
|-----------------------------|---------------------------------------------------------------------------------------------|
| GST<br>Compensation<br>Cess | Levied on supply of certain notified goods mostly belonging to luxury and demerit category. |

The step-by-step process for checking the import duties and taxes of product with ITC HS Code are given below<sup>1</sup>:

Figure 5-2: ICEGATE Webpage

# Step 1: Go to the ICEGATE Webpage and select Import Duty Calculator



Step 2: Enter CTH Code and Country of Origin



<sup>&</sup>lt;sup>1</sup> Source: Central Board of Indirect Taxes & Customs



73

### Step 3: Select the tariff item



### Step 4: Final structure of duty for estimated value of INR 1 Lakh







### 5.2.2 Duties and Taxes on Export

Export duty that is payable on export of goods is mentioned in the Schedule 2 of the Customs Tariff Act, 1972 (Refer Annexure – 1). Export duty can be levied in two ways:

- A fixed sum based on the weight of the product, this usually includes tea, coffee, etc.
- 2. Export duty based on the percentage of the Export Value; this is called the advalorem.

In addition to this, IGST and GST Compensation Cess is also applicable for export of goods from India. The GST rate structure for goods have been notified (from 0% to 28%). For convenience, goods have been