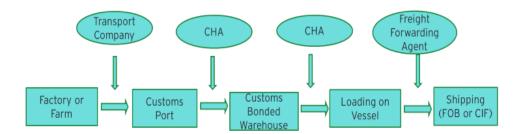

ner
- Open Side container
- Double Door Container
- Thermal Container
- Tank Container
- Half Height Container
- Swap Body container
- Car carrier container

# 6.4 Shipping process

Following is the procedure for export from factory or farm to a shipping port:

After receiving order from importer, goods are produced as per the requirements and packed



- Transport company is hired to help move goods from factory to customs port
- After the goods reach the customs port, CHA supports in shifting goods to bonded warehouse
- ▶ CHA then helps in loading the goods on the ship post customs clearance
- The freight forwarding agent or CHA now files a shipping bill on the IceGate portal for the goods

## Product supply chain and service providers for each process:

Figure 6-2 Supply chain process







# 7.1 Export house services

#### Introduction

- Export as a business is growing across multiple sectors. There are always a few countries which are under developing stages and a lot of material to these countries goes from developed nations. At the same time, agriculture and other such produce is exported from developing nations to developed nations. In short, there is always import and export happening. At such junctures, Export houses play an important role.
- Export house is mostly home-based organization, located in the manufacturer's country, which is involved in the export of products that the manufacturer has produced. These export houses carry out most of the export-related activities overseas, via their own agents and distributors who are in place in the country where the