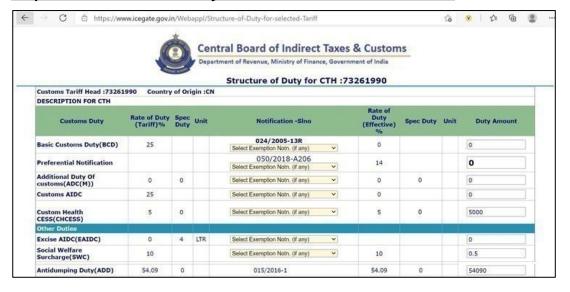

|
|-----------------------------|---------------------------------------------------------------------------------------------|
| GST<br>Compensation<br>Cess | Levied on supply of certain notified goods mostly belonging to luxury and demerit category. |

The step-by-step process for checking the import duties and taxes of product with ITC HS Code are given below<sup>1</sup>:

Figure 5-2: ICEGATE Webpage

# Step 1: Go to the ICEGATE Webpage and select Import Duty Calculator



Step 2: Enter CTH Code and Country of Origin



<sup>&</sup>lt;sup>1</sup> Source: Central Board of Indirect Taxes & Customs



73

### Step 3: Select the tariff item



### Step 4: Final structure of duty for estimated value of INR 1 Lakh







### 5.2.2 Duties and Taxes on Export

Export duty that is payable on export of goods is mentioned in the Schedule 2 of the Customs Tariff Act, 1972 (Refer Annexure – 1). Export duty can be levied in two ways:

- A fixed sum based on the weight of the product, this usually includes tea, coffee, etc.
- 2. Export duty based on the percentage of the Export Value; this is called the advalorem.

In addition to this, IGST and GST Compensation Cess is also applicable for export of goods from India. The GST rate structure for goods have been notified (from 0% to 28%). For convenience, goods have been organised rate-wise in Schedules I to VII. (Refer Annexure – 2). Apart from this, GST Compensation Cess is levied on supply of certain notified goods mostly belonging to luxury and demerit catego