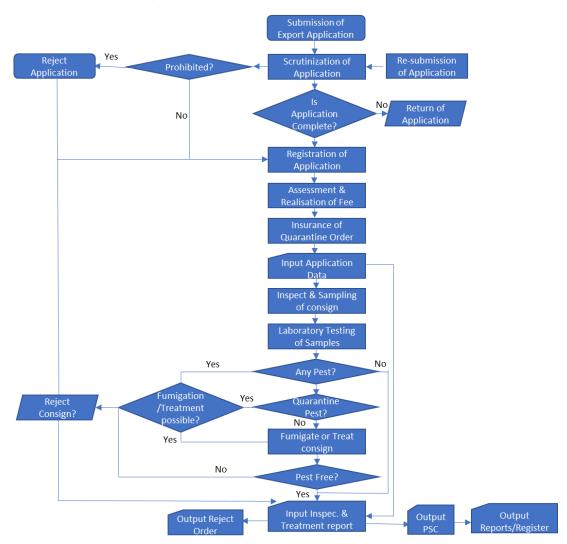

riod of 7 days for perishable consignments and 30 days for non-perishable consignments and it should be ensured that the goods will be shipped immediately after certification

### **Documents required:**

- Packhouse Recognition Certificate issued by APEDA,
- Certificate of Authorization issued by the Directorate of Marketing and Inspection (DMI).
- Fumigation certificate for wooden packing material issued by the Government of India
- Agmark Grading certificate issued by DMI
- Copy of Contract/LC for additional declaration regarding quality, quarantine

Issues and pest and diseases to be given in the Phytosanitary certificate to fulfil the quarantine regulations of importing country

Website: https://plantquarantineindia.nic.in

**Phyto-sanitary Certificate Application Process flow:** 





Figure 4-1 Application process

# 4.4 Export Certification (Fisheries and Marine Product)

- Catch Certificate
- Non-EU Catch Certificate
- DS 2031 Certificate
- ICCAT Certificate
- Non-Radio Certificate
- Certificate of Legal Origin

### 4.4.1 Catch Certificate:

**Purpose:** A catch certificate is required as a key part of Regulation (EU) 1005/2008 which aims to prevent, deter and eliminate Illegal, Unreported and Unregulated fishing activity, with the objective of guaranteeing the legal origin of fisheries products entering the entering the EU Sanitary and Ph A catch certificate provides information, which proves that the fishery product/s have been caught under a legal fishing regime to sanitary (SPS) regulatory zone from third countries, including GB.



**Issuing Authority:** MPEDA