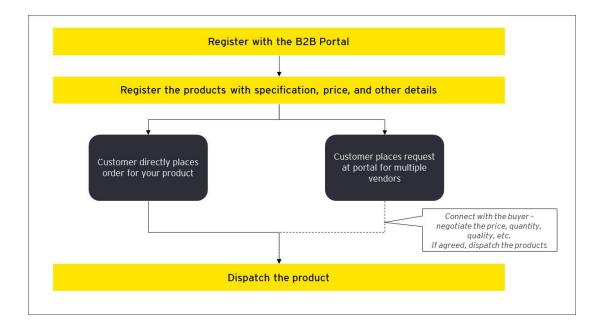

# Contents

| 1 | Foreword 6 |                                                                                                                                                                                       |                                  |  |  |
|---|------------|---------------------------------------------------------------------------------------------------------------------------------------------------------------------------------------|----------------------------------|--|--|
| 2 | Expo       | rt Procedure                                                                                                                                                                          | .7                               |  |  |
|   | 2.1        | Directorate General of Foreign Trade (DGFT)                                                                                                                                           | . 7                              |  |  |
|   | 2.2        | Establish an Organization                                                                                                                                                             | . 8                              |  |  |
|   | 2.3        | Opening Bank Account                                                                                                                                                                  | . 9                              |  |  |
|   | 2.4        | Obtain PAN card                                                                                                                                                                       | . 9                              |  |  |
|   | 2.5        | Obtain IEC number                                                                                                                                                                     | . 9                              |  |  |
|   | 2.6        | Obtaining RCMC (Registration cum Membership Certificate)                                                                                                                              | 11                               |  |  |
|   | 2.7        | Registering with EPC (Export Promotion Council).  2.7.1 Agriculture sector                                                                                                            | 20<br>22<br>24<br>26<br>27<br>29 |  |  |
|   | 2.8        | Geographical Indication (GI)                                                                                                                                                          | 31                               |  |  |
|   | 2.9        | Buyer Identification                                                                                                                                                                  | 34                               |  |  |
| • | 2.10       | Quality Standards                                                                                                                                                                     | 34                               |  |  |
|   | 2.11       | Tax and Incentives                                                                                                                                                                    |                                  |  |  |
|   | 2.12       | Logistics                                                                                                                                                                             |                                  |  |  |
| 3 | Buye       | er Identification                                                                                                                                                                     | 36                               |  |  |
| • | 3.1        | Identification of buyers in the exporting countries. 3.1.1 Websites (B2B Portals and Directories) 3.1.2 Country help desks 3.1.3 Foreign trade fairs/exhibitions. 3.1.4 Other methods | 36<br>41<br>42                   |  |  |
| 4 | Qual       | ity Standards                                                                                                                                                                         | 47                               |  |  |
|   | 4.1        | Quality standards                                                                                                                                                                     | 47<br>49                         |  |  |
|   | 4.2        | Letter of Credit                                                                                                                                                                      | 52                               |  |  |
|   | 4.3        | Export Certifications (Agricultural products). 4.3.1 Export Health Certificate. 4.3.2 Fumigation Certificate: 4.3.3 Phytosanitary Certificate:                                        | 54<br>55                         |  |  |
|   | 4.4        | Export Certification (Fisheries and Marine Product)                                                                                                                                   |                                  |  |  |