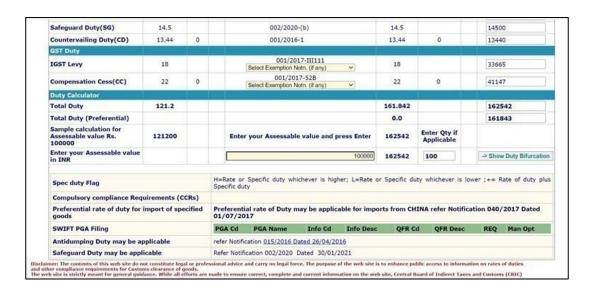

# Contents

| 1 | Foreword 6 |                                                                                                                                                                                       |                                  |  |  |
|---|------------|---------------------------------------------------------------------------------------------------------------------------------------------------------------------------------------|----------------------------------|--|--|
| 2 | Expo       | rt Procedure                                                                                                                                                                          | .7                               |  |  |
|   | 2.1        | Directorate General of Foreign Trade (DGFT)                                                                                                                                           | . 7                              |  |  |
|   | 2.2        | Establish an Organization                                                                                                                                                             | . 8                              |  |  |
|   | 2.3        | Opening Bank Account                                                                                                                                                                  | . 9                              |  |  |
|   | 2.4        | Obtain PAN card                                                                                                                                                                       | . 9                              |  |  |
|   | 2.5        | Obtain IEC number                                                                                                                                                                     | . 9                              |  |  |
|   | 2.6        | Obtaining RCMC (Registration cum Membership Certificate)                                                                                                                              | 11                               |  |  |
|   | 2.7        | Registering with EPC (Export Promotion Council).  2.7.1 Agriculture sector                                                                                                            | 20<br>22<br>24<br>26<br>27<br>29 |  |  |
|   | 2.8        | Geographical Indication (GI)                                                                                                                                                          | 31                               |  |  |
|   | 2.9        | Buyer Identification                                                                                                                                                                  | 34                               |  |  |
| • | 2.10       | Quality Standards                                                                                                                                                                     | 34                               |  |  |
|   | 2.11       | Tax and Incentives                                                                                                                                                                    |                                  |  |  |
|   | 2.12       | Logistics                                                                                                                                                                             |                                  |  |  |
| 3 | Buye       | er Identification                                                                                                                                                                     | 36                               |  |  |
| • | 3.1        | Identification of buyers in the exporting countries. 3.1.1 Websites (B2B Portals and Directories) 3.1.2 Country help desks 3.1.3 Foreign trade fairs/exhibitions. 3.1.4 Other methods | 36<br>41<br>42                   |  |  |
| 4 | Qual       | ity Standards                                                                                                                                                                         | 47                               |  |  |
|   | 4.1        | Quality standards                                                                                                                                                                     | 47<br>49                         |  |  |
|   | 4.2        | Letter of Credit                                                                                                                                                                      | 52                               |  |  |
|   | 4.3        | Export Certifications (Agricultural products). 4.3.1 Export Health Certificate. 4.3.2 Fumigation Certificate: 4.3.3 Phytosanitary Certificate:                                        | 54<br>55                         |  |  |
|   | 4.4        | Export Certification (Fisheries and Marine Product)                                                                                                                                   |                                  |  |  |

| <b>333</b>  |       |                                                                                                                                                                                                            |          |
|-------------|-------|------------------------------------------------------------------------------------------------------------------------------------------------------------------------------------------------------------|----------|
|             |       | <ul> <li>4.4.2 Non-EU Catch Certificate:</li> <li>4.4.3 DS-2031 Certificate:</li> <li>4.4.4 International Commission for the Conservation of Atlantic Tunas</li> </ul>                                     | 59       |
|             |       | (ICCAT) Certificate:                                                                                                                                                                                       |          |
| ı           |       | 4.4.5 Non-Radio Activity Certificate: 4.4.6 Certificate of Legal Origin:                                                                                                                                   |          |
| ĺ           | 4.5   | <ul> <li>Export Certification (Gems &amp; Jewellery)</li> <li>4.5.1 Kimberly Process Certificate</li> <li>4.5.2 Pre-shipment Inspection Certificate (PSIC)</li> <li>4.5.3 Pollution Certificate</li> </ul> | 61<br>62 |
|             | 4.6   | Export Certification (Engineering & Electronics)                                                                                                                                                           | 64       |
|             | 4.7   | Export Certification (Information Technology)                                                                                                                                                              | 65       |
|             | 4.8   | Export Certification (Handicrafts)                                                                                                                                                                         | 65       |
|             | 4.9   | Export Quality Assurance (Textile and Apparel)                                                                                                                                                             | 67       |
|             | 4.10  | Export Certification (Textile and Apparel)                                                                                                                                                                 | 67       |
| 5           | Tax a | and Incentives                                                                                                                                                                                             | 70       |
|             | 5.1   | Foreign Trade Policy                                                                                                                                                                                       |          |
|             | 3.1   | 5.1.1 Classifications of goods for exports                                                                                                                                                                 |          |
|             | 5.2   | Customs Duties in India                                                                                                                                                                                    |          |
|             | 0.2   | 5.2.1 Duties and Taxes on Import                                                                                                                                                                           |          |
|             |       | 5.2.2 Duties and Taxes on Export                                                                                                                                                                           |          |
|             | 5.3   | Most Favoured Nation                                                                                                                                                                                       | 75       |
|             | 5.4   | Incentives and Schemes by Central and State Government                                                                                                                                                     |          |
|             |       | 5.4.1 Production Linked Incentive (PLI) Schemes                                                                                                                                                            |          |
| 2           | 1     | 5.4.2 Interest Equalisation Scheme (IES)                                                                                                                                                                   |          |
|             |       | 5.4.3 Gold Card Scheme by Reserve Bank of India                                                                                                                                                            |          |
|             |       | 5.4.5 Duty Drawback Scheme                                                                                                                                                                                 |          |
|             | -     | 5.4.6 Duty Exemption Scheme                                                                                                                                                                                |          |
|             |       | 5.4.7 Duty Exemption Scheme                                                                                                                                                                                | 85       |
|             |       | 5.4.8 Merchandise Exports from India Scheme (MEIS)                                                                                                                                                         | 85       |
|             |       | 5.4.9 Service Exports from India Scheme (SEIS)                                                                                                                                                             | 86       |
|             |       | 5.4.10 Remission of Duties and Taxes on Export Product (RoDTEP) Scheme                                                                                                                                     | 07       |
|             |       | 5.4.11 Export Promotion Capital Goods Scheme                                                                                                                                                               |          |
|             | do    | 5.4.12 Trade Infrastructure for Export Scheme                                                                                                                                                              | 88       |
|             |       | 5.4.13 Export Promotion Credit Guarantee                                                                                                                                                                   | 88       |
|             | - 95  | 5.4.14 Special Economic Zone (SEZ)                                                                                                                                                                         | 90       |
|             | - 4   | 5.4.15 Export Oriented Schemes                                                                                                                                                                             |          |
|             |       | <ul><li>5.4.16 Comprehensive Handlooms Development Scheme (CHDS)</li><li>5.4.17 Export Promotion Program of Maharashtra State Agriculture</li></ul>                                                        |          |
|             |       | Marketing Board                                                                                                                                                                                            |          |
|             |       | 5.4.18 Financial Assistance Scheme for Exporters by APEDA                                                                                                                                                  |          |
|             |       | <ul><li>5.4.19 One District One Focus Product Scheme 2021</li><li>5.4.20 Advance Procurement/Replenishment of Precious Metals from</li></ul>                                                               | 93       |
| E E         |       | Nominated Agencies                                                                                                                                                                                         | 93       |
|             |       | 5.4.21 Replenishment Authorisation for Gems                                                                                                                                                                | 94       |
| - Page 1997 |       | 5.4.22 Replenishment Authorisation for Consumables                                                                                                                                                         | 94       |
|             |       | 5.4.23 Replenishment Authorisation for Consumables                                                                                                                                                         |          |
|             |       | 5.4.24 LUT and Bond Under GST for Export                                                                                                                                                                   |          |
|             |       | 5.4.25 Niryat Bandhu Scheme                                                                                                                                                                                | 95       |